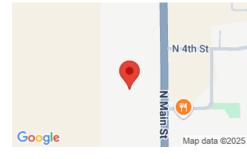

## 0 W HIGHWAY 177 FRONTAGE STREET

https://arcrealtyok.com

Prime Location to Build Your Business Highway frontage on Hwy 33 or Hwy 177 (Main St) is available with multiple lot sizes. Itâ\subseteqs time to make your new business dreams a reality! We will customize the land division to meet the buyerâ\subseteqs needs. The width (highway frontage) is negotiable based...

Highway 177 Frontage Perkins OK OK 74059

- Platted
- LOTS/LAND
- Active