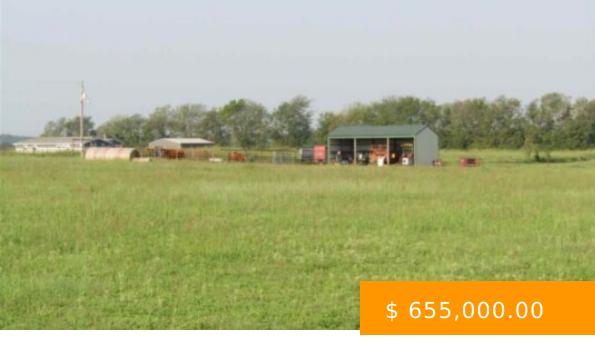

## 0 S 4450 ROAD

https://arcrealtyok.com

This combination agriculture and development property is located 3 miles southwest of the American Heartland Theme Park site and provides excellent building locations overlooking Locust Creek. The property is completely open with slightly rolling hills, creating a premium commercial development site. The acreage is clean and has been well-maintained. The...